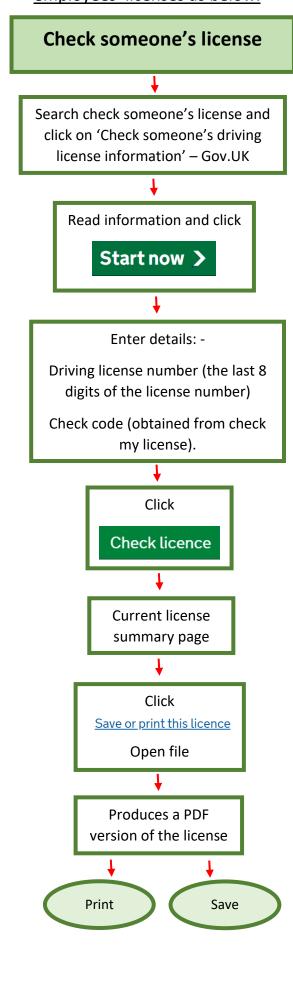

Once a check code has been produced, managers can check employees' licenses as below.